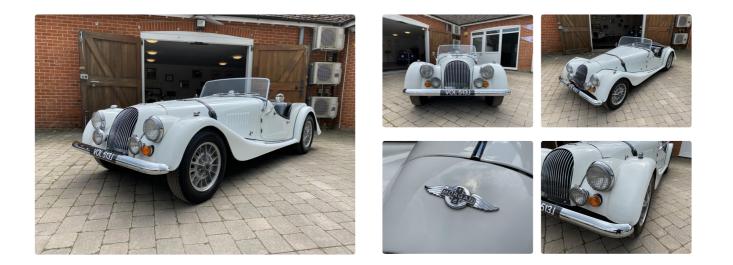

## 1971 Morgan +8 Moss gearbox, LHD.

1971 Morgan +8 Moss gearbox, LHD.

This wonderfully original +8 was supplied new to Missouri in the US; Subsequently moving to Oregon. The current owner bought the car from well known US Morgan dealer Dennis Glavis in 2010 and imported the car into the UK that year. She has subsequently covered circa 5000 miles since purchase and is currently showing just under 30,000 miles in total. The history file contains a current V5, original owners handbook, certificate of authenticity from the Morgan Motor Company and supporting US documentation. Currently in excellent running order these cars are very usable with that lovely V8 rumble. Annual service and 12 months MOT will be carried out prior to sale.

### £34,850

| Make       | Morgan          |
|------------|-----------------|
| Model      | Plus 8          |
| Colour     | White           |
| Interior   | Black           |
| Mileage    | 30000           |
| Engine     | Rover v8 3.5    |
| Gearbox    | Manual Moss box |
| Drive Side | LHD             |